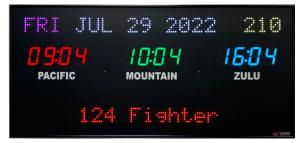

689M Time Zone Clock With Date and Scrolling Message Display

www.brgprecsion.com

## User Changeable Multi-Color LED Colors

Model 689M - 2.5" time, 1.0" vinyl zone labels, 2.0" 20 character date 2.0" dot matrix message display 24" wide, 3 zones

## Specifications

| epoonicationo          |                                                                                                                                                                                                                                    |
|------------------------|------------------------------------------------------------------------------------------------------------------------------------------------------------------------------------------------------------------------------------|
| Display:               | Three zone, 4 digit user changeable multi-color bar segment LED time displays with 1.0" white vinyl zone labels, 20 character date and 2"x 24" scrolling message display.                                                          |
| Display Format:        | 12 or 24 hour format. Alpha-numeric date is custom configurable in up to four languages (English, French, German & Spanish). Alpha dates, Julian dates and year formats can be laid out in any order Numeric Year, and Julian Date |
| Message Display:       | The PC interface or optional Time Commander is required to make any changes to the message display. The included IR1 remote control is not connected to the message display.                                                       |
| Clock Accuracy:        | BRG Time Zone Clocks will display the correct time for the life of the clock. Factory synchronized with the Atomic Clock, no external synchronization methods are required.                                                        |
| Manual Controls:       | Wireless IR Remote Control Included. USB-IR fob and Time Commander graphical remote control programmer are available options.                                                                                                      |
| Operating Mode:        | Time zones with 11 Daylight Saving automatic adjustments and 5 incremental offsets.                                                                                                                                                |
| Digit Height:          | 2.5" bar segment LEDs for time, 2.0" 20 character date and 2.0" LEDs for message display.                                                                                                                                          |
| Visibility:            | Up to 75 feet                                                                                                                                                                                                                      |
| Power Requirement:     | 100-240 volts AC, 50-60 cycle, internal transformer, 12 ft cord standard with US plug standard.                                                                                                                                    |
| Dimensions:            | 18.25" Tall x 39.25" Wide x 3.25" Deep                                                                                                                                                                                             |
| Operating Temperature: | -32° F to 120°F                                                                                                                                                                                                                    |
| Humidity:              | 0% to 95% Non-condensing                                                                                                                                                                                                           |
| Construction:          | Black anodized Aluminum frame with plexiglass front lens. Mounting hardware included.                                                                                                                                              |