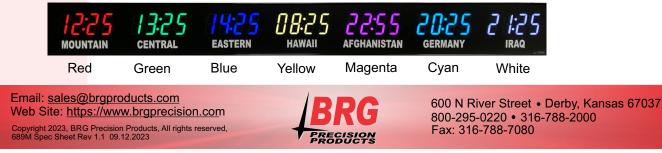

## User Changeable Multi-Color LED Colors

Model 689M - 2.5" time, 1.0" vinyl zone labels, 2.0" 20 character date 2.0" dot matrix message display 24" wide, 3 zones

## User Changeable Multi-Color LED Colors